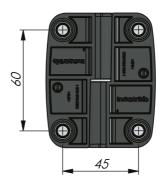

## EXTERNAL LIFT OFF HINGE 80X65 MM 180°

External lift-off hinge with cast-in M8-bolts. Available in left and right hinged version. Version for left hinged door is shown in the drawing. Opening angle 180°.