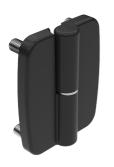

## EXTERNAL LIFT OFF HINGE 80X65 MM 180°

External lift-off hinge with cast-in M8-bolts. Available in left and right hinged version. Version for left hinged door is shown in the drawing. Opening angle 180°.

## **MATERIAL**

**Cast-in bolts:** Stainless steel 303 **Hinge:** Zinc die cast, black texture powder coated

Nut: Steel, zinc plated Pin: Stainless steel 303 Washer: Steel, zinc plated