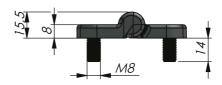

## EXTERNAL LIFT OFF HINGE 80X65 MM 180°

External lift-off hinge with cast-in M8-bolts. Available in left and right hinged version. Version for left hinged door is shown in the drawing. Opening angle 180°.

Nuts or washers are not supplied with the hinge, but may be ordered separately (see part numbers under Related products, Accessories on this page).

## **MATERIAL**

**Cast-in bolts:** Stainless steel 303 **Hinge:** Zinc die cast, black texture powder coated

Nut: Steel, zinc plated Pin: Stainless steel 303 Washer: Steel, zinc plated